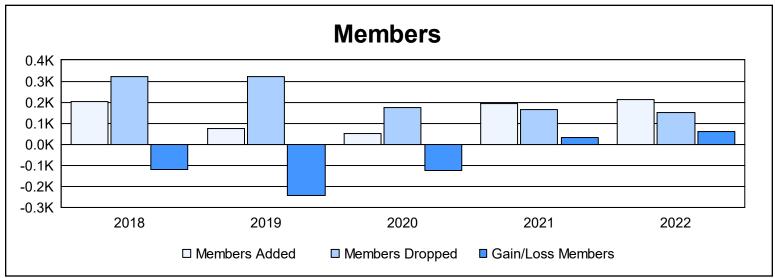

District F 4 As of June 2022 Cumulative

| Year      | New<br>Clubs | Dropped<br>Clubs | Gain/<br>Loss<br>Clubs | New<br>Members | Charter<br>Members | Reinstate<br>Members | Transfer<br>Members | Total<br>Member<br>Added | Total<br>Members<br>Dropped | Gain/<br>Loss<br>Members |
|-----------|--------------|------------------|------------------------|----------------|--------------------|----------------------|---------------------|--------------------------|-----------------------------|--------------------------|
| 2017-2018 | 1            | 0                | 1                      | 138            | 37                 | 19                   | 8                   | 202                      | 323                         | -121                     |
| 2018-2019 | 0            | 6                | -6                     | 55             | 0                  | 18                   | 3                   | 76                       | 321                         | -245                     |
| 2019-2020 | 0            | 2                | -2                     | 37             | 3                  | 6                    | 5                   | 51                       | 175                         | -124                     |
| 2020-2021 | 3            | 1                | 2                      | 100            | 73                 | 19                   | 1                   | 193                      | 163                         | 30                       |
| 2021-2022 | 1            | 3                | -2                     | 175            | 24                 | 9                    | 3                   | 211                      | 149                         | 62                       |
| Average   | 1            | 2                | -1                     | 101            | 27                 | 14                   | 4                   | 147                      | 226                         | -80                      |